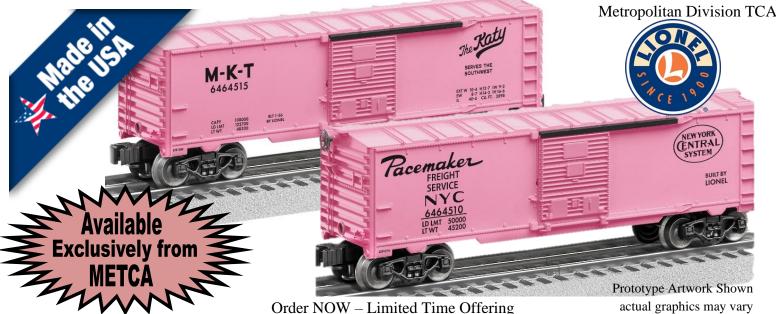

## Girls Pink 6464 Box Car Order Form

The classic Lionel Girls Set included 2 box cars, the NYC 6464-510 and the MKT 6464-515. Collectors often lamented that the colors of the box cars didn't match the pink locomotive in the set. Well, ya just had to deal with it ... until now! These 2 new 6464 decorated cars are the perfect addition to your Girls Set, any 6464 collection, or just as a unique conversation piece. These cars were unveiled at the October 2023 York Train Meet and the remaining limited quantity are now available for mail order. These 100% Lionel made and decorated 6464 sized box cars are decorated and assembled in the USA with beautiful smooth sides and single door guides. Please, do not delay; order today. You can also order online and pay with your credit card or PayPal. Go to www.METCA.org

|           | PayPal                                                                       | Available exclusively from METCA Division.                                                                                                                          | AMERICAN Mastercard VISA DISCOVER |
|-----------|------------------------------------------------------------------------------|---------------------------------------------------------------------------------------------------------------------------------------------------------------------|-----------------------------------|
|           | -                                                                            | Now IN STOCK. Orders filled while quantity lasts.                                                                                                                   |                                   |
| All check | ks or money orders must l                                                    | ited quantities will be made. Order early, avoid disappointme in U.S. funds. Make checks payable to METCA.  METCA.org To see other cars offered visit www.METCA.org |                                   |
| Mail to:  | Pink Box Cars<br>c/o Stuart Rankin<br>6 Packard Drive<br>Middletown, NJ 0774 | Your cancelled check will be your only receipt.  Please return the below form with payment.  Delivery expected end of 2023.                                         | DIVISION Established 1961         |
|           | - cut here                                                                   | cut here cut here cut here Supplies I would like NYC Pacemaker pink Box Car(s                                                                                       |                                   |
|           | I would like MKT Katy pink Box Car(s) at \$94 ea \$                          |                                                                                                                                                                     |                                   |
|           | INCLUDED                                                                     | I would like pair(s) NYC + MKT pink Box Car(s) Alaska, Hawaii, and Canada extra shipping (add \$10                                                                  |                                   |
|           |                                                                              |                                                                                                                                                                     |                                   |